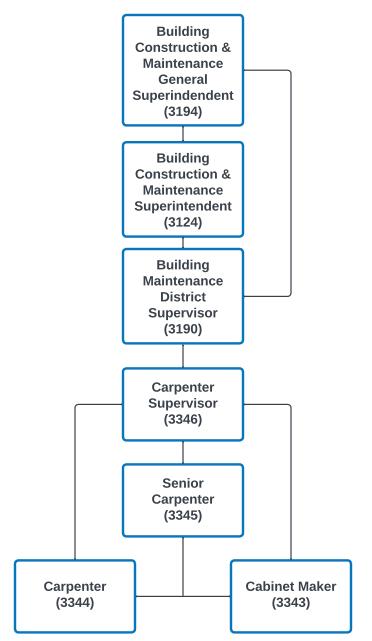

## **CABINET MAKER (3343)**

The following information is being given to describe potential opportunities as a **Cabinet Maker**. The career ladder that this title commonly follows has been illustrated in the diagram below. With specific types of experience, promotional or lateral movement between these lines is also possible. You may view the class specification or job bulletin for each title within the career ladder to review specific information about each job. It is encouraged to examine the options available, to be able to promote for what you qualify for. You may also visit the <u>Personnel Department's website</u> for additional information related to jobs available within the City of Los Angeles.